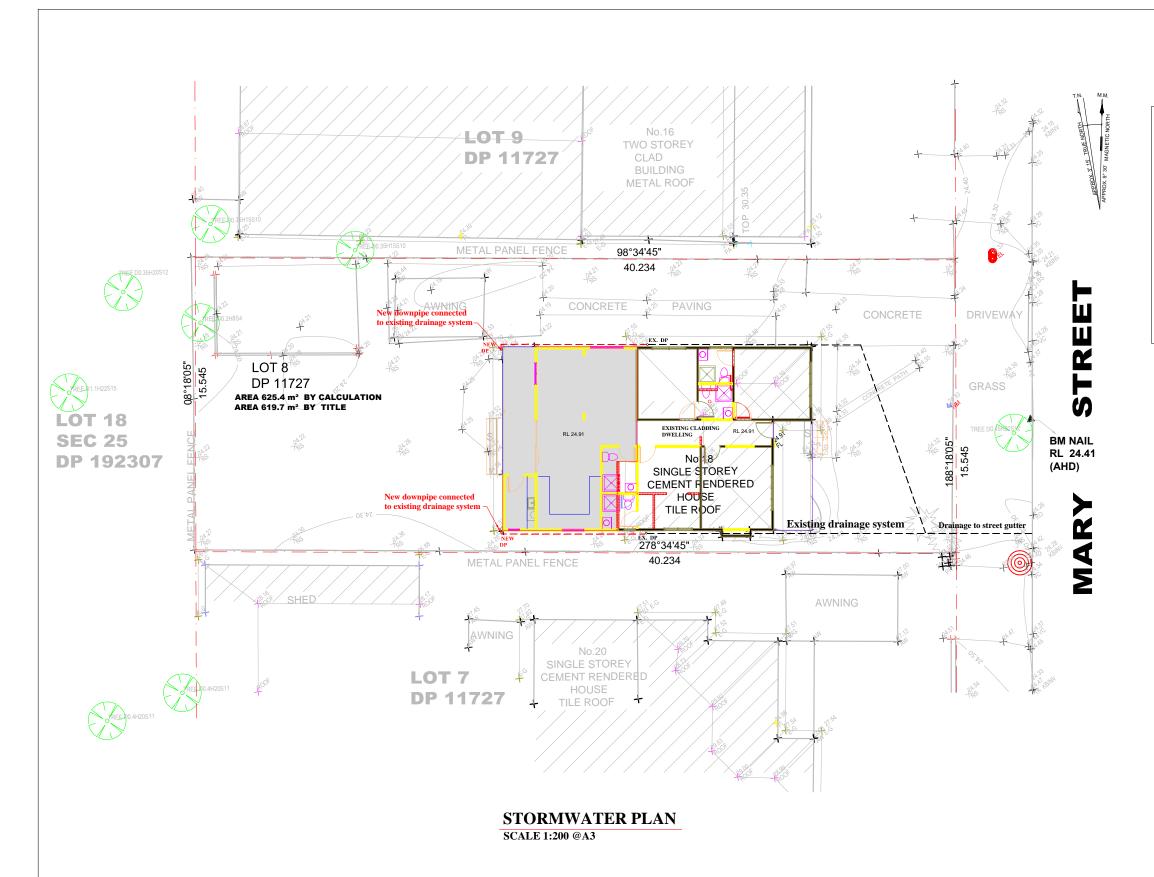

## STORMWATER NOTES

- THIS DRAWING SHALL BE READ IN CONJUNCTION WITH THE ARCH., ENGINEER'S DRAWINGS AND THE SPECIFICATION.
   ALL WORKS SHALL BE CARRIED OUT IN ACCORDANCE WITH AS 3500.3 AND
- ALL WORKS SHALL BE CARRIED OUT IN ACCORDANCE WITH AS 3500.3 AND COUNCIL REQUIREMENTS.
- 3. PRIOR TO COMMENCEMENT OF WORKS THE CONTRACTOR SHALL VERIFY THE LOCATION OF EXISTING SERVICES WHETHER INDICATED OR NOT ON THE DRAWINGS. ANY DAMAGE TO EXISTING SERVICES SHALL BE REPAIRED AT THE CONTRACTOR'S EXPENSE.
- 4. ALL STORMWATER PIPES SHALL BE UPVC SEWER GRADE TO AS 1254 U.N.O.
  5. ALL PIPES TO BE LAID AND COVERED WITH SAND TO MINIMUM
- DEPTH EQUAL TO THE PIPE DIAMETER, BUT NOT LESS THAN 150mm
- 6. PIPE GRADES SHALL BE A MINIMUM 1% SLOPE U.N.O.
- 7. PITS UP TO 600mm DEEP TO BE 450 x 450 mm. PITS UP TO 1000mm DEEP TO BE 600 x 600 mm.
- 8. PITS TO BE PRECAST CONCRETE OR RENDERED BRICK WITH HEAVY DUTY GRATES U.N.O.
- 9. ALL DOWNPIPES ARE TO BE 100 x 50 U.N.O.
- 10. THE CONTRACTOR SHALL PROVIDE SUITABLE EROSION & SEDIMENT CONTROL MEASURES TO ENSURE THAT NO SILT OR BUILDING MATERIALS ENTER THE EXISTING DRAINAGE SYSTEM.